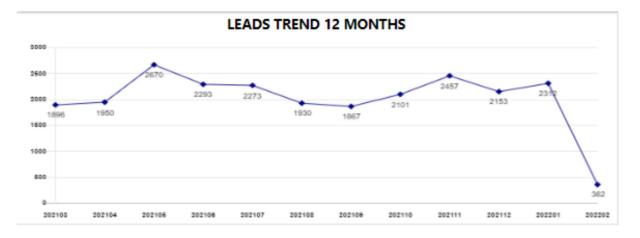

#### 4. Leads Trend.

The Graph display all internet leads that has been created monthly.