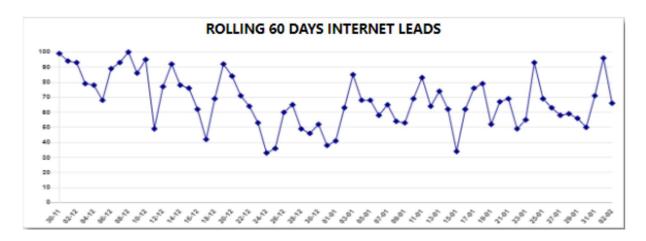

#### 1. View.

The view consists analytical information regarding the inter leads.

2. Rolling 60 days inter leads.

The Graph display all internet leads that has been created for the last 60 days.