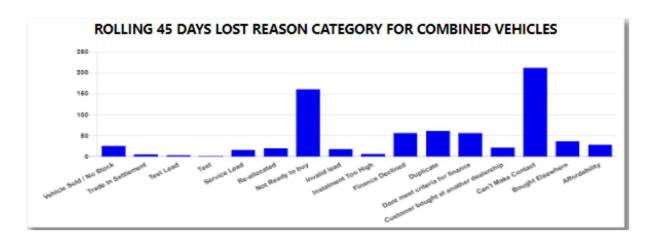

#### 3. Rolling 60 days inter leads.

The Graph display all internet leads that has been marked as lost sales for the last 45 days.